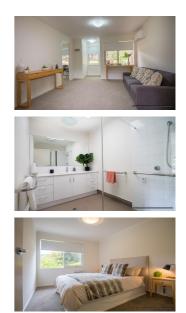

## Retire in comfort - Unit 8

Unit 8 offers everything one needs for easy living and comfortable accommodation without compromising on privacy. With a bright open plan living/dining and kitchen area, this attractive unit sits within a favourable garden setting allowing for the enjoyment of bird life out your window. Property Features: . Well-appointed modern kitchen with Caesarstone benchtops and stainless-steel appliances . New carpet and paint throughout . 2 bedrooms with floor-to-ceiling built-in wardrobes . Large bathroom with walk in shower . Separate toilet . Split system air conditioning in living area . Brivis Climate Systems Ducted Heating & Cooling . 24-hour emergency call system . Crimsafe security screen doors front & back . Single car lock-up garage attached to the unit . Private rear patio Set amongst 12 hectares of gardens and close to the beautiful Dandenong Ranges, the warm and inviting Walmsley Retirement Community is the perfect place for a rewarding retirement. No matter what your needs-now and in the future-Australian Unity can provide a range of flexible support options to help you continue doing the things you enjoy. On a fee-per-service basis, our team can help with many of your day-to-day activities. Phone Michelle Caird on 1300 859 303 or 0429 350 993 to arrange your personal inspection of this inviting, renovated, low maintenance home set within our established, vibrant community. Sale only, not available for rent.