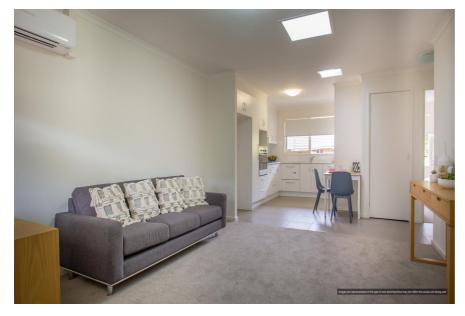

## Retire in comfort - Unit 8

Unit 8 offers everything one needs for easy living and comfortable accommodation without compromising on privacy. With a bright open plan living/dining and kitchen area, this attractive unit sits within a favourable garden setting allowing for the enjoyment of bird life out your window. Property Features: . Well-appointed modern kitchen with Caesarstone benchtops and stainless-steel appliances . New carpet and paint throughout . 2 bedrooms with floor-to-ceiling built-in wardrobes . Large bathroom with walk in shower . Separate toilet . Split system air conditioning in living area . Brivis Climate Systems Ducted Heating & Cooling . 24-hour emergency call system . Crimsafe security screen doors front & back . Single car lock-up garage attached to the unit . Private rear patio Set amongst 12 hectares of gardens and close to the beautiful Dandenong Ranges, the warm and inviting Walmsley Retirement Community is the perfect place for a rewarding retirement. No matter what your needs-now and in the future-Australian Unity can provide a range of flexible support options to help you continue doing the things you enjoy. On a fee-per-service basis, our team can help with many of your day-to-day activities. Phone Michelle Caird on 1300 859 303 or 0429 350 993 to arrange your personal inspection of this inviting, renovated, low maintenance home set within our established, vibrant community. Sale only, not available for rent.