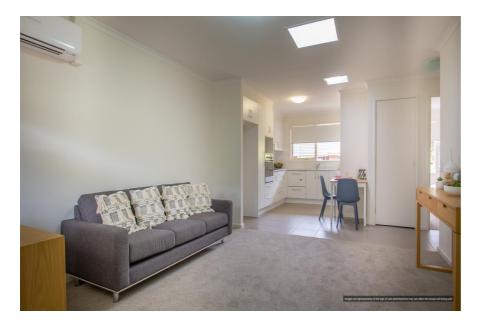

## Retire your way in this light filled unit - Unit 52

Centrally located in the village, this bright and spacious two-bedroom unit offers comfort and security complimented by a modern design. A private patio overlooks the beauty of the village's natural surrounds, making it the perfect spot to sit and enjoy your morning beverage. Having undergone a full refurbishment, this property offers: . Well-appointed modern kitchen with Caesarstone benchtops and Blanco stainless-steel appliances . 2 bedrooms with floor-to-ceiling built-in wardrobes . Large bathroom with walk in shower . Separate toilet . Split system air conditioning in living area . 24-hour emergency call system . Crimsafe security screen doors front & back . Single car lock up garage conveniently located nearby . Private rear patio Set amongst 12 hectares of gardens and close to the beautiful Dandenong Ranges, the warm and inviting Walmsley Retirement Community is the perfect place for a rewarding retirement. No matter what your needs-now and in the future-Australian Unity can provide a range of flexible support options to help you continue doing the things you enjoy. On a feeper-service basis, our team can help with many of your day-to-day activities. Phone Michelle Caird on 1300 859 303 or 0429 350 993 to arrange your personal inspection of this inviting, renovated, low maintenance home set within our established, vibrant community. Sale only, not available for rent.