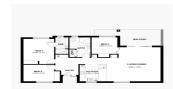

## Free bathroom upgrade and 6 m Free monthly charges - limited time only

North-facing with delightful outlook over manicured gardens Architect designed with double brick construction and one of the largest floorplans in our range of properties, this inviting, light-filled ground level home benefits from completely level access and a position second-to-none. Surrounded by immaculately groomed common gardens at the front and rear of the unit, this must-see property is also adjacent the popular Maple BBQ area - a great opportunity to meet new neighbours and establish quality friendships. New owners will enjoy open plan lounge and dining with excellent cross ventilation and natural light and three double bedrooms with built-ins, master with ensuite bathroom, plus extended storage thanks to a further 3 linen presses in the hallway. The wide U-shape kitchen design offers the versatility of a breakfast bar for casual dining and plenty of storage and preparation area and includes quality polyurethane cabinets and stainless steel appliances. Within easy, level strolling distance of our Centenary Centre social and sporting amenities, this enviable low-maintenance, secure retirement opportunity includes a lock-up garage and the peace-of-mind of 24 hour call assistance. Phone Zuzana Nevidal on 1300 294 519 and arrange your tour today! Australian Unity Retirement Community homes at Constitution Hill are sold under a loan lease arrangement. You will have to pay a departure fee when you leave this village. You will have to share any capital gains received with the operator of this village. For more information please email us at: customercare@australianunity.com.au or call us on: 1300 160 170