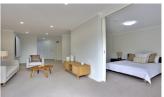

## North facing fully refurbished apartment

This immaculate north facing fully refurbished apartment offers spacious living with an over sized lounge room, dining area and bedroom with ample storage. The Kitchen and bathroom have been thoughtfully designed and finished with modern fixtures and fittings including a dishwasher and stone bench tops in the Kitchen. This first floor apartment has no stairs to negotiate and is accessed by a gentle low grade internal ramp. Enjoy the sun and garden views from the spacious and private balcony. A lock up garage is included if required but not necessary to take. Phone Suzanne on 0402 781 594 today to arrange your personal tour.