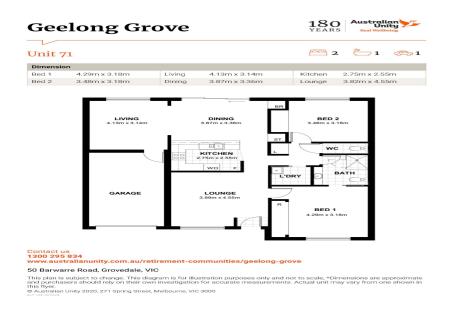

## Geelong Grove 71/50 Barwarre Road, GROVEDALE VIC 3216 \$425,000\*

2 \_\_\_\_1 \_\_\_\_1