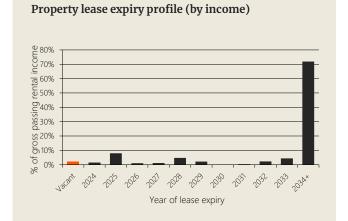

n (by value)

| Hospital                         | 16 assets | 52.30% |
|----------------------------------|-----------|--------|
| Medical Centre or Medical Office | 24 assets | 21.54% |
| Development Site                 | 37 assets | 6.82%  |
| Aged Care                        | 26 assets | 19.34% |
|                                  |           |        |
|                                  |           |        |
|                                  |           |        |

Ramsay Health
MNHHS

Top 5 tenants (by income)

|   | MNHHS                      | 14.00% |
|---|----------------------------|--------|
|   | Bolton Clarke              | 10.92% |
|   | Infinite Care              | 9.48%  |
| • | Healthe Care               | 7.78%  |
|   | Others (including vacancy) | 43.25% |

14.56%



### Portfolio composition as at 31 December 2023

| Property Details                                                             |        |                        | Tenancy Details                            |                      |                                 |                           | Valuation                  | n Details      |                            |                  |
|------------------------------------------------------------------------------|--------|------------------------|--------------------------------------------|----------------------|---------------------------------|---------------------------|----------------------------|----------------|----------------------------|------------------|
| Address