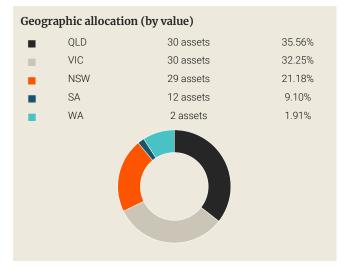

### Property sector allocation (by value)

| Hospital                         | 16 assets | 52.30% |
|----------------------------------|-----------|--------|
| Medical Centre or Medical Office | 24 assets | 21.54% |
| Development Site                 | 37 assets | 6.82%  |
| Aged Care                        | 26 assets | 19.34% |
|                                  |           |        |
|                                  |           |        |
|                                  |           |        |