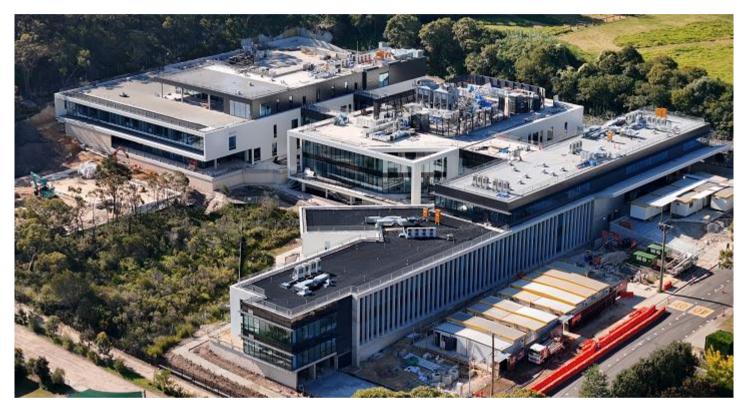

# Fund Update 31 March 2024

Wyvern Private Hospital (under construction), Terrey Hills, NSW

#### Developments

Material development activity across the portfolio includes:

- Wyvern Private Hospital, Terrey Hills, NSW Fitout works are well advanced at the new, 90-bed private hospital in Sydney's northern suburbs of Terrey Hills with anticipated practical completion in mid-2024. Externally, hard landscaping, retaining walls and construction of bioretention swales have commenced. The facility will be leased to Wyvern Health for 30 years from practical completion.
- Mulgrave Private Hospital, Mulgrave, VIC during the quarter, the \$6.1 million, 14-bed expansion short-stay unit adjacent to the emergency department at Mulgrave Private