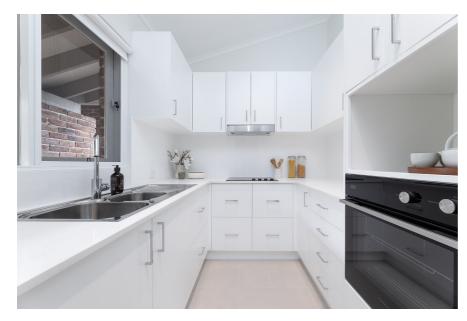

## **Deposit Paid**

Comfortable and secure low maintenance retirement living with serene tree lined valley views beckons new owners. Ideally positioned just a stone throw from all our village Community Centre amenities including indoor pool, café, and lounge, this two bedroom unit offers a new kitchen and bathroom and features delightful open plan living and dining flowing to a balcony overlooking Cromer Valley. This unit will have immaculate presentation thanks to new carpets, paint and window furnishings. Two generous bedrooms with floor-to-ceiling built-ins offer tranquil accommodation with enhanced comfort and convenience thanks to the ensuite style access to the main bathroom from the master bedroom and a nicely appointed kitchen offers stone bench tops, integrated dishwasher and quality appliances. . Great position close to all community amenities and the carport is nearby. . The new kitchen and bathroom and new paint and carpets provide an "as-new" appearance. . Fully tiled bathroom with quality vanity and semi-frameless shower plus internal laundry and 24 hr assistance button . NBNready Australian Unity Retirement Community Independent Living Units at Willandra are sold under a loan lease arrangement. You will have to pay a departure fee when you leave this village. You will have to share any capital gains received with the operator of this village. For more information please email us at: customercare@australianunity.com.au or call us on: 1300 160 170