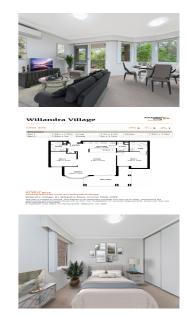

## Willandra Village and Bungalows

305/81 Willandra Road, CROMER NSW 2099 1300 160 170

\$990,000\*

## **Deposit Paid**

Offering a prized position within our village, this two bedroom unit is being renovated and ticks all the boxes for retirees looking for a low-maintenance, as-new property affording comfort, style and security. Interconnected with our main community centre, you are just a short, level stroll through the lobby to our dining room, coffee shop and lounges, reception, heated pool and much more, plus you will enjoy the convenience of lift access to secure, undercover parking. The outlook is second-to-none. Open plan living and dining flow to a deep, undercover balcony with a glorious tree-lined outlook set to a watery background soundtrack as Cromer Creek winds its way gently past to cascade over the nearby waterfall. - Fastidious renovation to suit buyers looking for as-new quality - Spacious open plan lounge/dining. Designer white stone kitchen with polyurethane frosted glass cabinets, glass splashbacks, stainless steel Fisher & Paykel appliances and integrated dishdraw dishwasher - Master bedroom with ensuite bathroom - Second bedroom with floor-to-ceiling built-ins - Quality, fully tiled main bathroom with designer vanity and semi frameless shower - Secure, undercover parking for one vehicle with easy lift access near front door - Quality carpets, window furnishings - 24 hour call assistance Australian Unity Retirement Community Independent Living Units at Willandra are sold under a loan lease arrangement. You will have to pay a departure fee when you leave this village. You will have to share any capital gains received with the operator of this village. For more information please email us at: customercare@australianunity.com.au or call us on: 1300 160 170